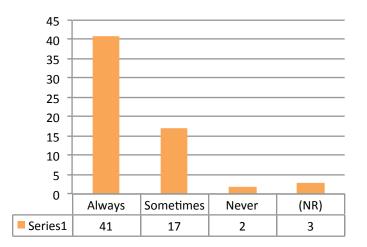

Question 6: Do you vote in primaries? (n=60)

Question 7: The new streetlights make me feel safer. (n=55)

Question 9: Have you used the DPDConnect app? (n=59)

Question 11: Have you met your Neighborhood Police Officer(s)? (n=61)