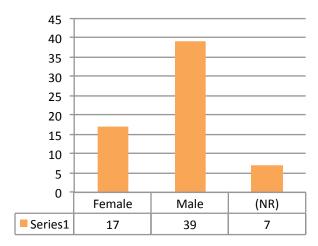

Question 1: Have you participated in a CitizenDetroit event before? (n=55)

Question 3: I was born in... (n=59)

Question 5: I consider myself... (n=59)

Question 2: I have lived in Detroit since... (n=59)

Question 4: My gender is... (n=56)