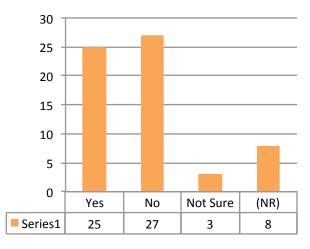

Question 6: Do you vote in primaries? (n=60)

Question 7: The new streetlights make me feel safer. (n=55)

Question 9: Have you used the DPDConnect app? (n=59)

Question 11: Have you met your Neighborhood Police Officer(s)? (n=61)