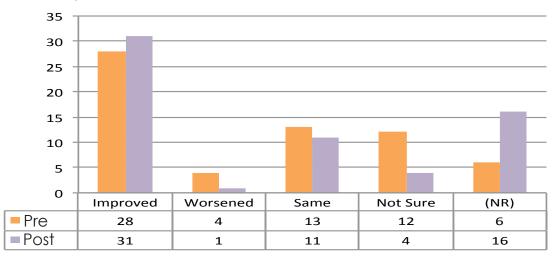

Question 16: In general since 1967, I perceive police-community relations to have... (n1=55, n2=46)

Question 17: Since Mayor Duggan took office, my view of the Detroit Police Department has... (n1=57, n2=47)