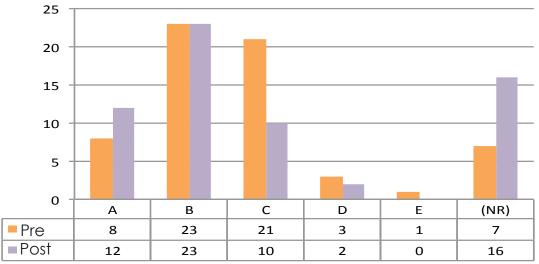

Question 18: What grade would you give the Detroit Police Department today? (n1=56, n2=47)

Question 19: I plan to vote on local issues in 2016. (n=48)

Question 20: I would recommend CitizenDetroit to others. (n=47)