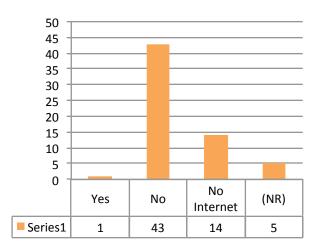

Question 6: Do you vote in primaries? (n=60)

Question 7: The new streetlights make me feel safer. (n=55)

Question 9: Have you used the DPDConnect app? (n=59)

Question 11: Have you met your Neighborhood Police Officer(s)? (n=61)