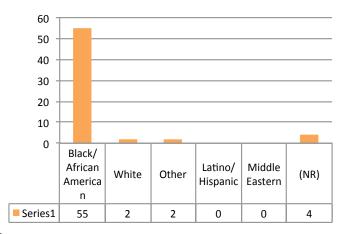

Question 1: Have you participated in a CitizenDetroit event before? (n=55)

Question 3: I was born in... (n=59)

Question 5: I consider myself... (n=59)

Question 2: I have lived in Detroit since... (n=59)

Question 4: My gender is... (n=56)