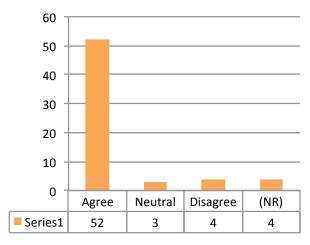

Question 18: What grade would you give the Detroit Police Department today? (n1=56, n2=47)

Question 19: I plan to vote on local issues in 2016. (n=48)

Question 20: I would recommend CitizenDetroit to others. (n=47)