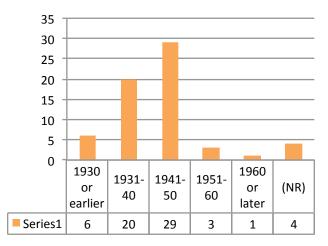

Question 1: Have you participated in a CitizenDetroit event before? (n=55)

Question 3: I was born in... (n=59)

Question 5: I consider myself... (n=59)

Question 2: I have lived in Detroit since... (n=59)

Question 4: My gender is... (n=56)