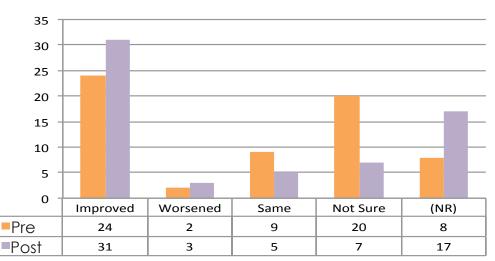

Question 16: In general since 1967, I perceive police-community relations to have... (n1=55, n2=46)

Question 17: Since Mayor Duggan took office, my view of the Detroit Police Department has... (n1=57, n2=47)