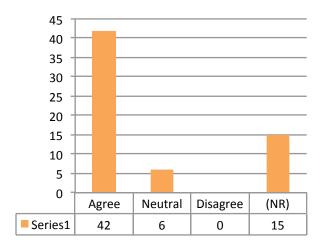

Question 18: What grade would you give the Detroit Police Department today? (n1=56, n2=47)

Question 19: I plan to vote on local issues in 2016. (n=48)

Question 20: I would recommend CitizenDetroit to others. (n=47)