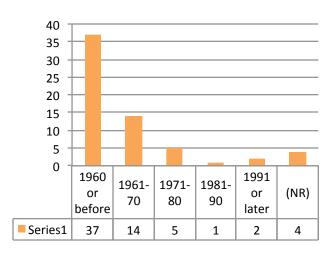

Question 1: Have you participated in a CitizenDetroit event before? (n=55)

Question 3: I was born in... (n=59)

Question 5: I consider myself... (n=59)

Question 2: I have lived in Detroit since... (n=59)

Question 4: My gender is... (n=56)