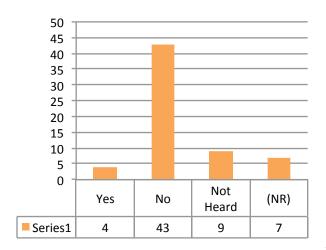

Question 6: Do you vote in primaries? (n=60)

Question 7: The new streetlights make me feel safer. (n=55)

Question 9: Have you used the DPDConnect app? (n=59)

Question 11: Have you met your Neighborhood Police Officer(s)? (n=61)