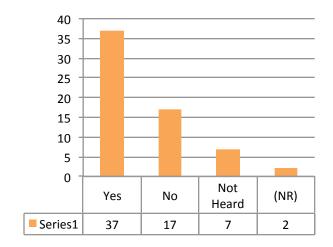

Question 6: Do you vote in primaries? (n=60)

Question 7: The new streetlights make me feel safer. (n=55)

Question 9: Have you used the DPDConnect app? (n=59)

Question 11: Have you met your Neighborhood Police Officer(s)? (n=61)