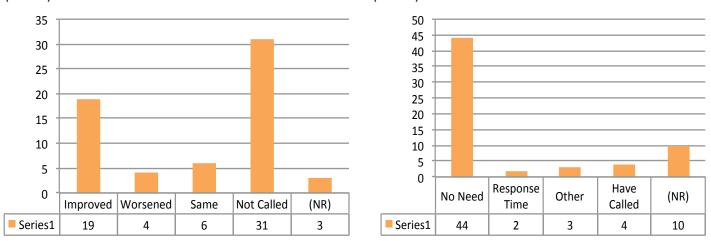

Question 13: Over the last 12 months, when I have called 911, response times have... (n=60)

(n=53)

Question 14: Over the last 12 months, when

I have called 911, response times have...

Question 15: Which aspect of safety is most important to you? (n=56)