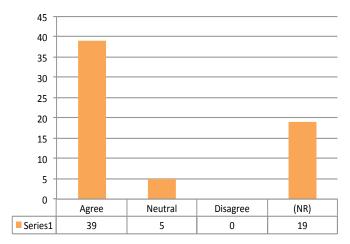

Question 8: Detroit police officer salaries should be competitive with other metro area departments. (n=59)

Question 10: Have you visited the Detroit Police Department's Facebook page? (n=58)

Question 12: Do you attend Policecommunity relations meetings? (n=56)