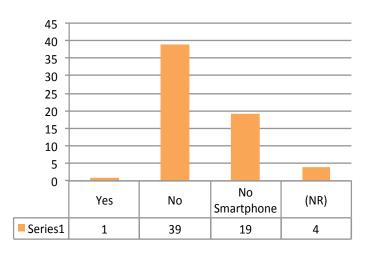

Question 6: Do you vote in primaries? (n=60)

Question 7: The new streetlights make me feel safer. (n=55)

Question 9: Have you used the DPDConnect app? (n=59)

Question 11: Have you met your Neighborhood Police Officer(s)? (n=61)