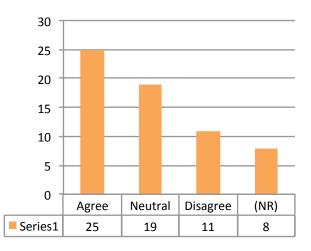

Question 8: Detroit police officer salaries should be competitive with other metro area departments. (n=59)

Question 10: Have you visited the Detroit Police Department's Facebook page? (n=58)

Question 12: Do you attend Policecommunity relations meetings? (n=56)