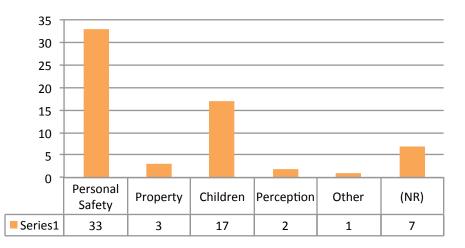

Question 13: Over the last 12 months, when I have called 911, response times have... (n=60)

(n=53)

Question 14: Over the last 12 months, when

I have called 911, response times have...

Question 15: Which aspect of safety is most important to you? (n=56)